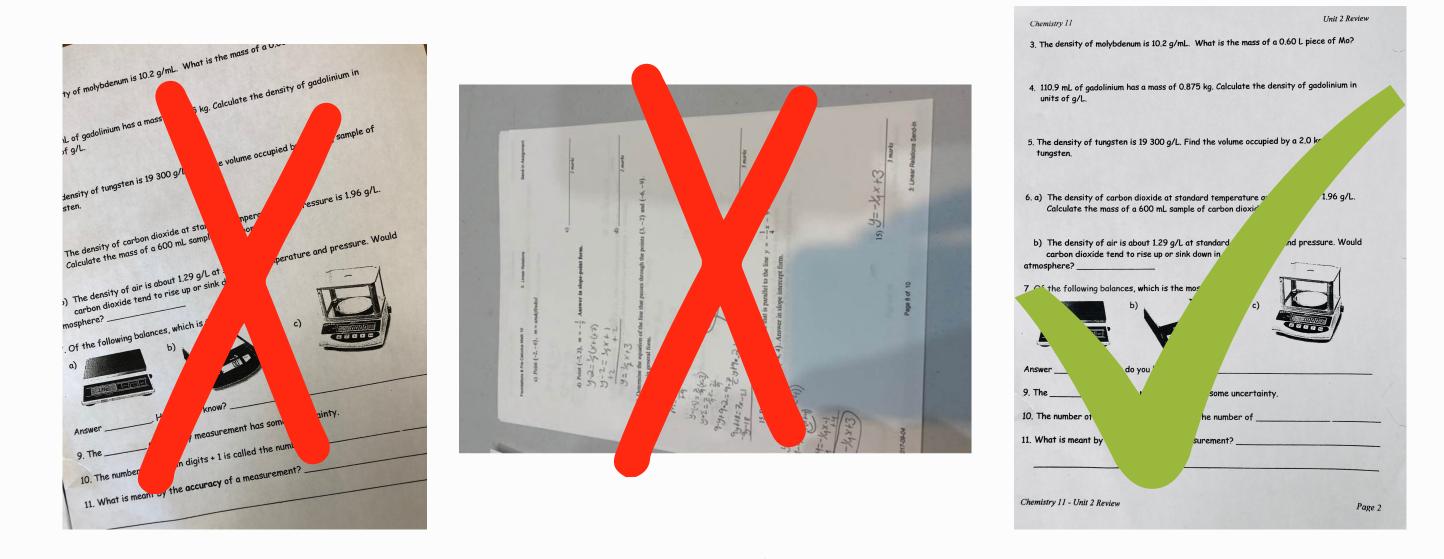

#### A math or science assignment for example

- 1. Take good photos of your work! Make sure each photo is in focus and the entire page of your work can be seen!
- 2. Make sure each photo is oriented correctly and not sideways.
- 3. Make sure that you are submitting the correct work in the right spot if there are multiple assignments in a course.
- 4. Open <u>Microsoft Word</u> (if you are using a Chromebook, you can access it through Office.com).
- 5. Add all the photos that were taken for the assignment to ONE document.
- 6. Organize the photos in order in the word document (photo of page 1 first, photo of page 2 second, and so on).
- 7. Double check that all your answers are visible and easy to read. Remember to SAVE your document!
- 8. Now, you are ready to upload your document to Teams.