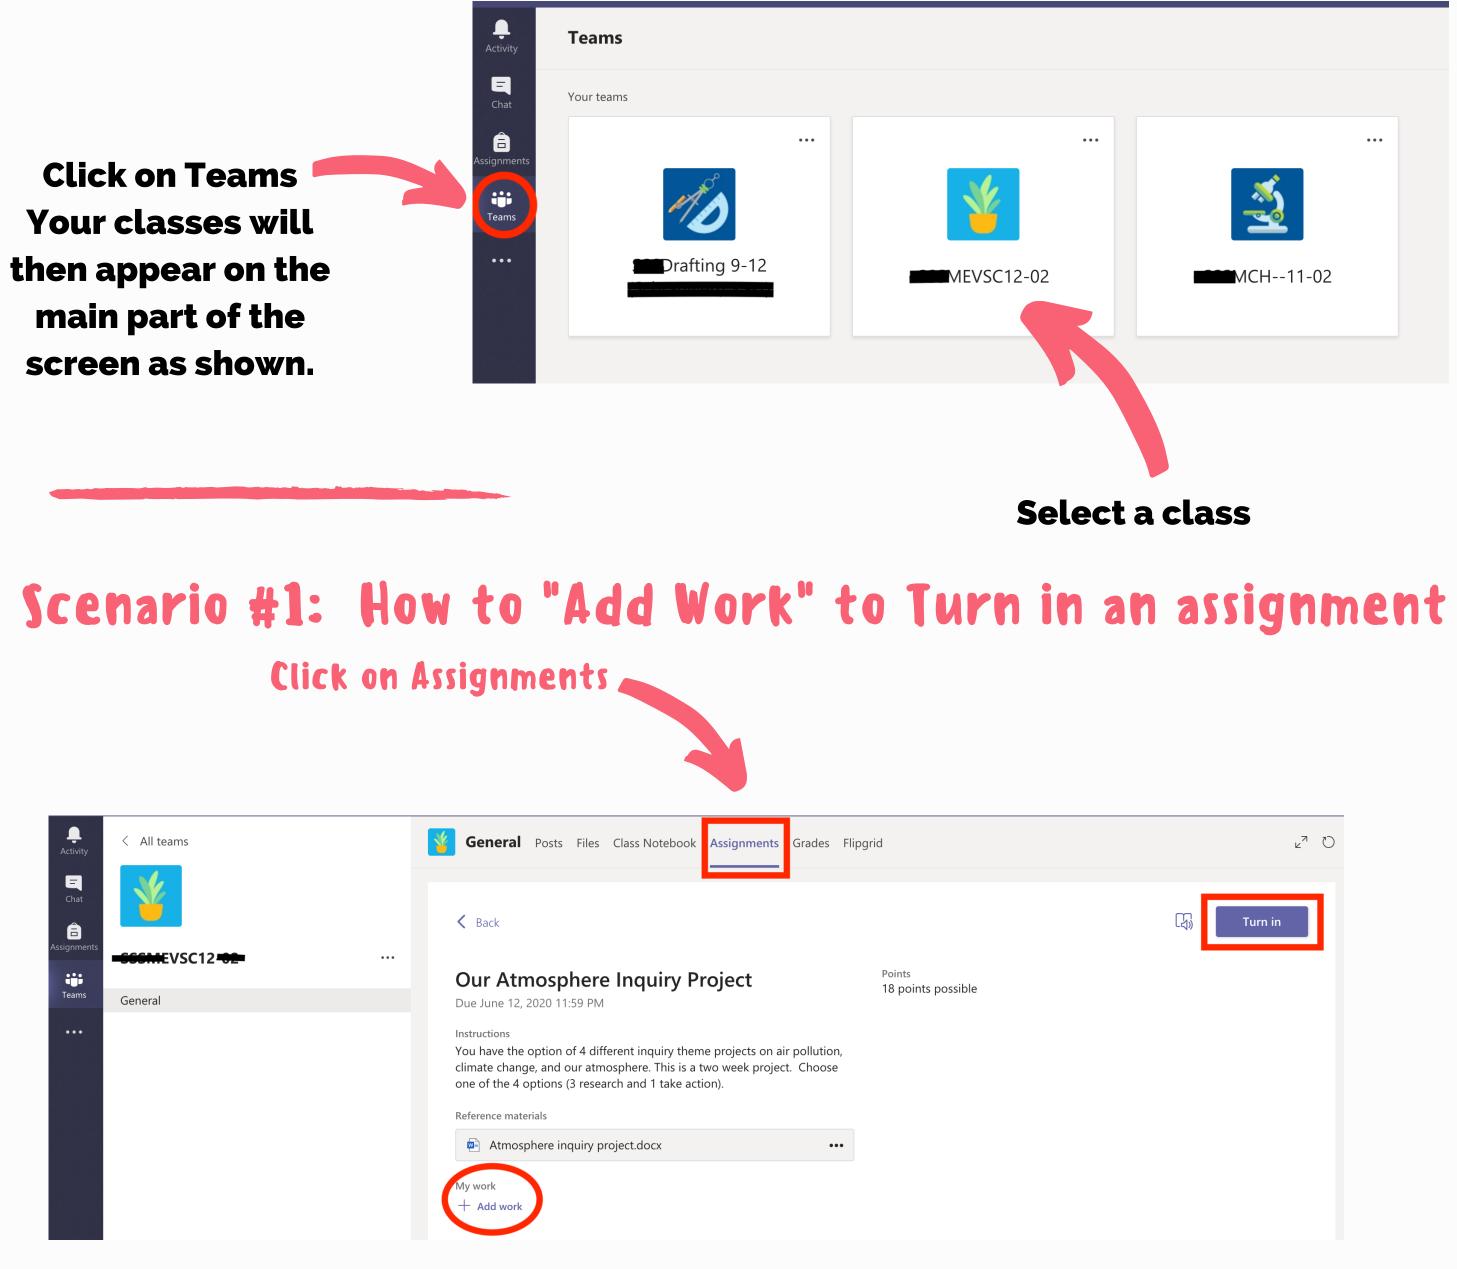

# Sample Student Screen

**Click on Teams** Your classes will then appear on the

**MRS. BERRISFORD, PMSS LIBRARY LEARNING COMMONS** 