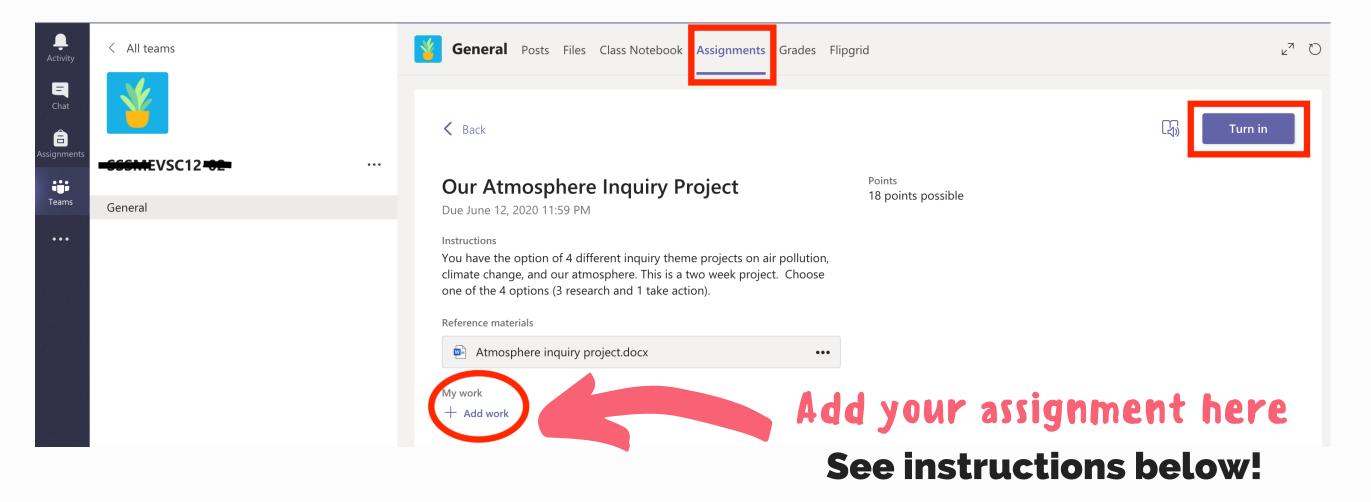

#### How to Submit an Assignment on Microsoft Teams Continued

| <br>Activity | < All teams          | General Posts Files Class Notebook Assignments Grades Flip                                                                                                                                                                                           | grid <sub>2</sub> 7 O        |
|--------------|----------------------|------------------------------------------------------------------------------------------------------------------------------------------------------------------------------------------------------------------------------------------------------|------------------------------|
| Chat         | ■SSGMEVSC12=3E= ···· | K Back                                                                                                                                                                                                                                               | ද් <sub>ව</sub> න Turn in    |
| Teams        | General              | Our Atmosphere Inquiry Project Due June 12, 2020 11:59 PM                                                                                                                                                                                            | Points<br>18 points possible |
|              |                      | Instructions<br>You have the option of 4 different inquiry theme projects on air pollution,<br>climate change, and our atmosphere. This is a two week project. Choose<br>one of the 4 options (3 research and 1 take action).<br>Reference materials |                              |
|              |                      | <ul> <li>Atmosphere inquiry project.docx</li> <li>My work</li> <li>+ Add work</li> </ul>                                                                                                                                                             | d your assignment here       |

### Click "Add work" Upload your word document

If your assignment was originally done on the computer, simply upload your file. If you created a Powerpoint, you may convert it to a PDF and submit the PDF.