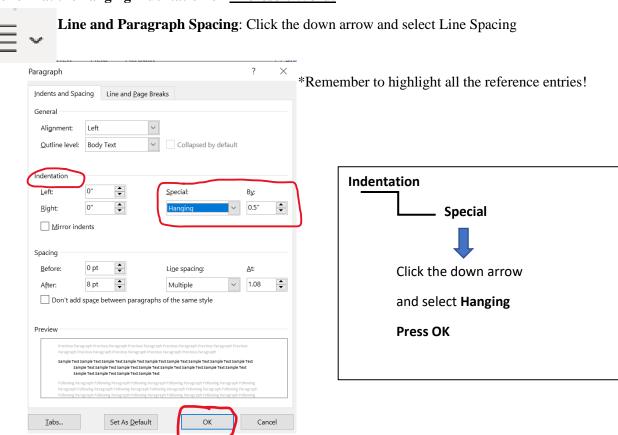

ant Reminders**

- a. When citing books or webpages, only capitalize the first letter of title and subtitle, and any proper nouns.
- b. Do not put a period after the URL in a reference entry.
- c. A **reference list** must be included at the end of your paper on its own page. The title References is to be centered on the page (do not underline the heading or use quotation marks). **The reference list should be in alphabetical order and double-spaced**. Begin all entries at the left margin with extra lines indented ½ inch. This is called a **hanging indentation**.
- d. Use **Times New Roman** 12-point font with normal 1-inch margins.

\*Citation Machine can help you create a reference entry: https://www.citationmachine.net/apa

#### How to format the hanging indentation on Microsoft Word:



#### References

- Hutch, M. (2017, June 9). Here's a look at famous inventions made by Canadians.

  https://globalnews.ca/news/3437789/canada-150-canada-punches-way-above-its-weight-in-innovation
- Johnston, D. L. & Jenkins, T. (2017). *Ingenious: How Canadian innovators made the world smaller,* smarter, kinder, safer, healthier, wealthier and happier. McClelland & Stewart.
- Lindeman, T. (2017, July 10). *16 amazing things invented by Canadians*. https://www.cbc.ca/television/16-amazing-things-invented-by-canadians-1.4195223
- Mulder, M. (2018, October 29). *11 inventions to celebrate*. https://www.canadashistory.ca/explore/science-technology/11-inventions-to-celebrate

### **RESEARCH**

## **Finding Online Sources**

• **Research library databases** - an organized electronic collecti